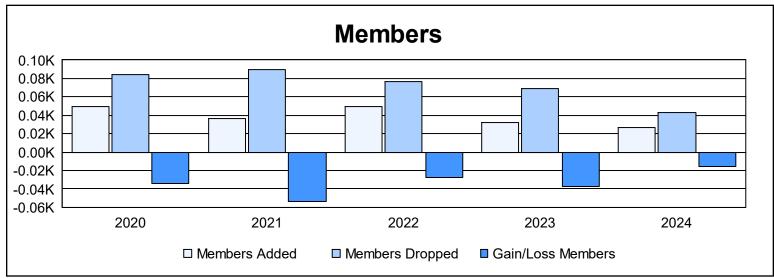

District 5 SW As of June 2024 Cumulative

| Year      | New<br>Clubs | Dropped<br>Clubs | Gain/<br>Loss<br>Clubs | New<br>Members | Charter<br>Members | Reinstate<br>Members | Transfer<br>Members | Total<br>Member<br>Added | Total<br>Members<br>Dropped | Gain/<br>Loss<br>Members |
|-----------|--------------|------------------|------------------------|----------------|--------------------|----------------------|---------------------|--------------------------|-----------------------------|--------------------------|
| 2019-2020 | 0            | 0                | 0                      | 41             | 0                  | 7                    | 2                   | 50                       | 84                          | -34                      |
| 2020-2021 | 0            | 2                | -2                     | 32             | 1                  | 1                    | 2                   | 36                       | 90                          | -54                      |
| 2021-2022 | 0            | 0                | 0                      | 43             | 0                  | 3                    | 3                   | 49                       | 77                          | -28                      |
| 2022-2023 | 0            | 2                | -2                     | 27             | 0                  | 3                    | 2                   | 32                       | 69                          | -37                      |
| 2023-2024 | 0            | 0                | 0                      | 26             | 0                  | 1                    | 0                   | 27                       | 43                          | -16                      |
| Average   | 0            | 1                | -1                     | 34             | 0                  | 3                    | 2                   | 39                       | 73                          | -34                      |