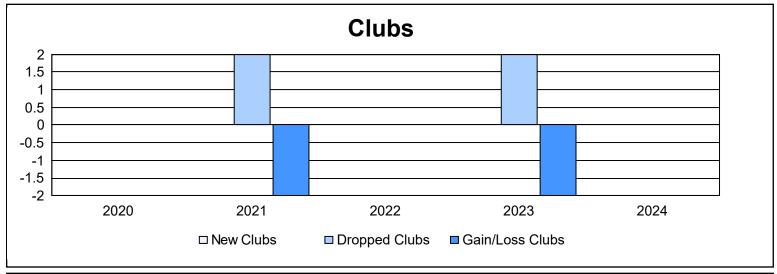

District 5 SW As of June 2024 Cumulative

| Year      | New<br>Clubs | Dropped<br>Clubs | Gain/<br>Loss<br>Clubs | New<br>Members | Charter<br>Members | Reinstate<br>Members | Transfer<br>Members | Total<br>Member<br>Added | Total<br>Members<br>Dropped | Gain/<br>Loss<br>Members |
|-----------|--------------|------------------|------------------------|----------------|--------------------|----------------------|---------------------|--------------------------|-----------------------------|--------------------------|
| 2019-2020 | 0            | 0                | 0                      | 41             | 0                  | 7                    | 2                   | 50                       | 84                          | -34                      |
| 2020-2021 | 0            | 2                | -2                     | 32             | 1                  | 1                    | 2                   | 36                       | 90                          | -54                      |
| 2021-2022 | 0            | 0                | 0                      | 43             | 0                  | 3                    | 3                   | 49                       | 77                          | -28                      |
| 2022-2023 | 0            | 2                | -2                     | 27             | 0                  | 3                    | 2                   | 32                       | 69                          | -37                      |
| 2023-2024 | 0            | 0                | 0                      | 26             | 0                  | 1                    | 0                   | 27                       | 43                          | -16                      |
| Average   | 0            | 1                | -1                     | 34             | 0                  | 3                    | 2                   | 39                       | 73                          | -34                      |